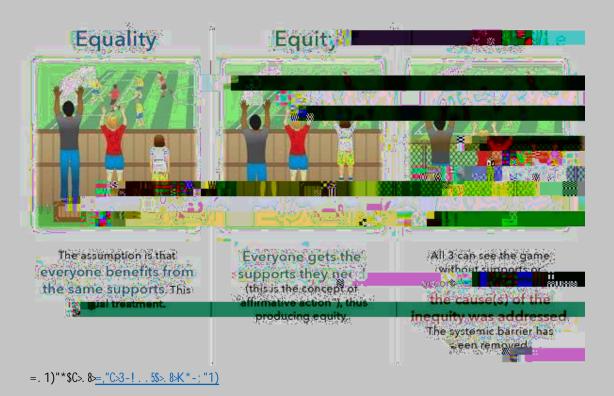

! "#\$%&'#()\*+\*, -. /0(1\*\$2\*3455 #(\*. 6\*. #(7\* 8(09\*'&-::6\*9"0;)"<=

O,4\*M)\$4,6\*
N6\$#5;\$!

<u>@. \$! 1; >3. )",6.</u> N6\$#5; \$!

| ! "#\$%!(                                                                                                                                                                                                                                                                                                                            | ) "*('&+, /0( | !"1( |
|--------------------------------------------------------------------------------------------------------------------------------------------------------------------------------------------------------------------------------------------------------------------------------------------------------------------------------------|---------------|------|
| • 48#61*&#&' B%#(+*, 6(": +%</th><th></th><th></th></tr><tr><th></th><th></th><th></th></tr><tr><th></th><th></th><th></th></tr><tr><th></th><th></th><th></th></tr><tr><th></th><th></th><th></th></tr><tr><th></th><th></th><th></th></tr><tr><th></th><th></th><th></th></tr><tr><th></th><th></th><th></th></tr></tbody></table> |               |      |