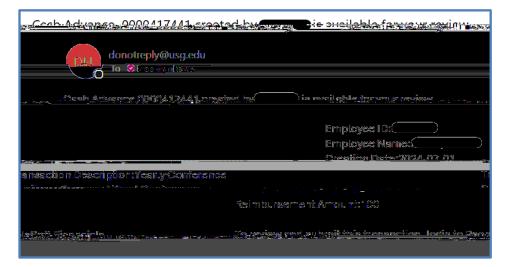

## Example:

7. Add any other cash advance lines needed by selecting the + Add button.

13. The Traveler will receive the following email notification.

14. The traveler will then log in and review and submit the Cash Advance themselves.

| review.                                                                                                                 |
|-------------------------------------------------------------------------------------------------------------------------|
|                                                                                                                         |
|                                                                                                                         |
|                                                                                                                         |
|                                                                                                                         |
|                                                                                                                         |
|                                                                                                                         |
| 11. Click <b>Yes</b> to send an email notification to the traveler.                                                     |
| 12. The Following message will appear in the top left corner of the page.                                               |
|                                                                                                                         |
|                                                                                                                         |
|                                                                                                                         |
|                                                                                                                         |
|                                                                                                                         |
|                                                                                                                         |
|                                                                                                                         |
| 13. The Traveler will also rec0.00000912 <b>Q</b> 12 0 612T95(t)5(h)11(e)41( )5(t)5(o)1f1(f)5( )517(o)41(w)4(i)17(n)41( |
|                                                                                                                         |
|                                                                                                                         |
|                                                                                                                         |
|                                                                                                                         |
|                                                                                                                         |