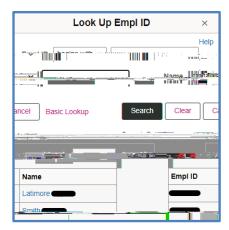

## **Classic Navigation**

| 1. Navigate to Employee-Self Service > Travel and Expenses > Cash Advances > Create/Modify                                                                                     |
|--------------------------------------------------------------------------------------------------------------------------------------------------------------------------------|
| 2. Select the magnifying glass next to the Empl ID field.                                                                                                                      |
| 3.In the Employee Search box that appears choose an employee to create a Cash Advance on behalf of.  Note: Only employees in which you are an authorized delegate will appear. |
| 4.Click Add.                                                                                                                                                                   |