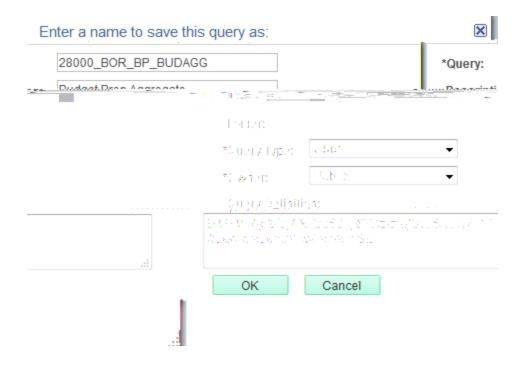

#### **Reports/Queries**

. <u>N - W</u>

| itions View SQL Run                |                      | Re          | cords Qu         | Jery Express                              | ions Pro                   | mpts         | Fields      | Criteria H | aving  | Transforma             |
|------------------------------------|----------------------|-------------|------------------|-------------------------------------------|----------------------------|--------------|-------------|------------|--------|------------------------|
| ot <u>Been Sees</u> sonte          |                      |             |                  | Manie co                                  | D DUD400                   | N Feed       |             |            | Deg    | or <u>intion</u> By Ge |
| field as criteria in query stateme | ent.                 |             |                  | Reord                                     | er / Sort                  |              |             | View fie   | Id pro | perties, or use        |
|                                    |                      | Parennaliza | Find Mie         | MALLI (관 ) 📜                              | Firet 🖪                    | 1.21 of 2    | 1 Dunct     | Fields     |        |                        |
| Fieldname                          | Format               |             | Agg Ilcadi       |                                           | Add Cri                    | teria        | Edit        | Delete     | ;      | Col Record             |
| a - Satan Satan                    | 100 200              |             |                  | 1 L                                       |                            | - <u> </u>   | Edit        |            | _      |                        |
| ON_NBR - Position Number           | Char8                |             | Positio          | n                                         | 9                          |              | Edit        | -          |        | 2 A.POSITI             |
| CODE - Fund Code                   | Char5                |             | Fund             |                                           | 9                          | [            | Edit        |            |        | 3 AFUND_               |
| ם                                  | u <u> </u>           | n e estado  | - Set i          |                                           | -                          |              |             |            | -      |                        |
| B.DESCR - Description              |                      | Char30      |                  | Descr                                     |                            | 94           |             | Edit       | -      | 5                      |
| A.PROGRAM_CODE - Program           | Code                 | Char5       |                  | Program                                   |                            | 9            |             | Edit       | -      | 6                      |
| A.CLASS_FLD - Class Field          |                      | Char5       |                  | Class                                     |                            | 9            |             | Edit       | -      | 7                      |
| A.PROJECT_ID - Project             |                      | Char15      |                  | Project                                   |                            | 9            |             | Edit       | -      | 8                      |
| A ACCOUNT Associat                 |                      | Obord 0     |                  | Account my44                              | land -                     | Huit         |             | _ 77 Y     |        |                        |
|                                    | SNm17.2              | Propos      | ed Budget        | 9.                                        |                            | Edit         | -           | 10 /       | BUD    | FINAMT_BOR             |
| (                                  | Char11               | ID          |                  | <b>?</b> ?                                | < ×                        | Edit         | -           | 111,7      | . ÉMPL | ID+Emp ID+             |
|                                    | 1.757.B.             |             | 1040 <sup></sup> | <u> </u>                                  | तः २ ज्यस् के <sup>1</sup> | - 12 L       | 4           |            | Edif   | 10H T 🖂                |
| Hait -                             | 11 14883.00          | Lesseni     | L                | 0                                         | Si wate                    |              |             |            |        | <b>1</b>               |
| Edit -                             | 14 A.SOURCE - Source |             |                  | Char3                                     |                            |              | Source      |            |        | 9.                     |
| Edit -                             | HIA KBUD             | FUND: CODE  | 2" BOR"-"Fur     | nd Code                                   | char5;                     | <u>=    </u> |             | nd         |        | 927                    |
| BOR - Department                   | Char10               | Rf          | ntin i           |                                           | <u></u>                    | Ed           | it [ [=     | i          | 16 A.  | UD DEPTID2             |
| am des nassen des fisienses        | asses Hilfeliki      |             |                  | el                                        |                            | <u>eir</u>   |             | Edit       | -1     |                        |
| Char5                              | Program              |             | 9                | Ed                                        | dit 📃 🗕                    |              | 18 A.BU     | ID_PROGRA  | M2_B0  | )R - Program (         |
| There are a second and a second    |                      |             |                  | - 1 ( ) ( ) ( ) ( ) ( ) ( ) ( ) ( ) ( ) ( | Garen III                  |              | 12-7        | · E        | oit    | -                      |
|                                    | 107 ab ordet i disco | a kasuli (  |                  | · Passiya                                 |                            | 293 (        | ~           | - 7        | ÷      | E Eŭi                  |
| - 21 ALE                           | EDGER - Ledger       |             |                  | Char10                                    |                            | Ledger       |             | 9          |        | Edit                   |
| Save                               | Save As              | New Que     | ery P            | references                                | Properties                 | Pu           | blish as Fe | ed Nev     | / Unio | ı                      |